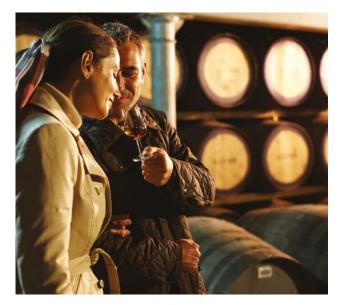

## WHISKY DISTILLERIES:

Visit some of Scotland's most celebrated whisky distilleries. Gain an insight into the crafting of casks, and of course, indulge in a wee dram. A selection of tours are available, including Glen Ord, one of the oldest in the country and Tullibardine Distillery in Blackford village, where guests can experience a tour led by the master blender. Click for information.