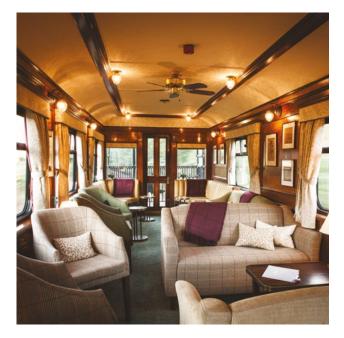

### STAY IN STYLE

Embark on a truly unforgettable experience. Lacquer-polished wooden-panels and warm tonal fabrics exude an Edwardian country-house appeal. The en-suite cabins, complete with steamy showers offer unprecedented comfort. A true chieftain of the rails, Belmond Royal Scotsman is an awe-inspiring way to delve into the soul of the Scottish highlands. All journeys depart from and return to Edinburgh Waverley Station.

#### **FEATURES**:

- Two dining cars with wood panelling and rich upholsterv
- Observation car and bar with open veranda
- Bamford Haybarn Spa (two interconnecting treatment rooms)
- Onboard boutique

TWIN CABIN: