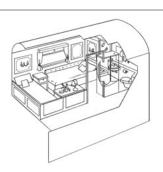

# PRIVATE TRAIN CHARTER

CAPACITY: 24 passengers

CABINS: 12 twin or double cabins

**BATHROOMS**: en-suite shower room with washbasin and WC

#### **FEATURES**:

- Two dining cars with wood panelling and rich upholsterv
- Observation car and bar with open veranda
- Bamford Haybarn Spa (two interconnecting treatment rooms)
- Onboard boutique

TWIN CABIN:

DOUBLE CABIN: